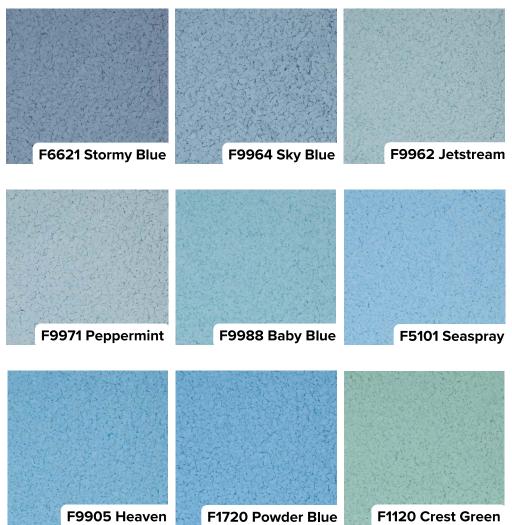

## **SOLID COLOR FLAKES**

Colors are digital representations and may vary from actual flake colors. concretefloorsolutions.com / 610-366-0208

Pictured flakes are 1/8" size.

Colors are digital representations and may vary from actual flake colors.

concretefloorsolutions.com / 610-366-0208

Pictured flakes are 1/8" size.

Colors are digital representations and may vary from actual flake colors. concretefloorsolutions.com / 610-366-0208

Pictured flakes are 1/8" size.