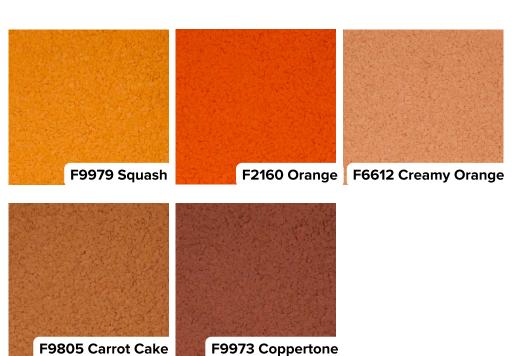

Colors are digital representations and may vary from actual flake colors. concretefloorsolutions.com / 610-366-0208

Pictured flakes are 1/8" size.