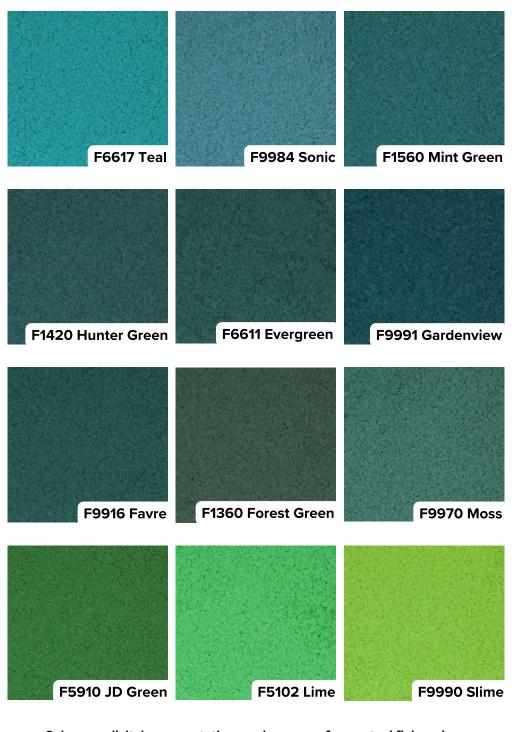

Colors are digital representations and may vary from actual flake colors. concretefloorsolutions.com / 610-366-0208 Pictured flakes are 1/8" size.

Colors are digital representations and may vary from actual flake colors. concretefloorsolutions.com / 610-366-0208
Pictured flakes are 1/8" size.