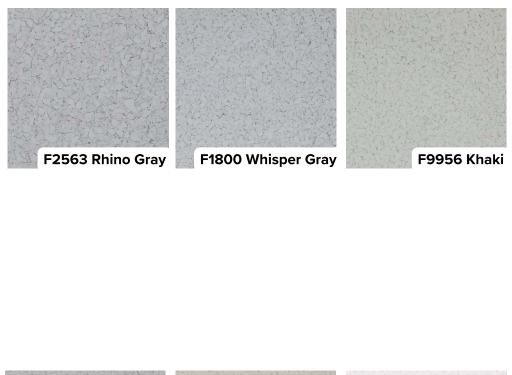

Colors are digital representations and may vary from actual flake colors. concretefloorsolutions.com / 610-366-0208 Pictured flakes are 1/8" size.

Colors are digital representations and may vary from actual flake colors. concretefloorsolutions.com / 610-366-0208 Pictured flakes are 1/8" size.