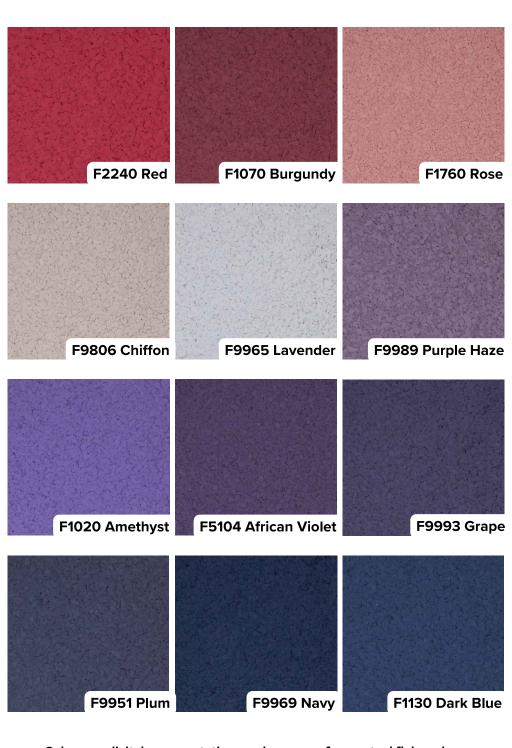

Colors are digital representations and may vary from actual flake colors. concretefloorsolutions.com / 610-366-0208 Pictured flakes are 1/8" size.

Colors are digital representations and may vary from actual flake colors. concretefloorsolutions.com / 610-366-0208
Pictured flakes are 1/8" size.