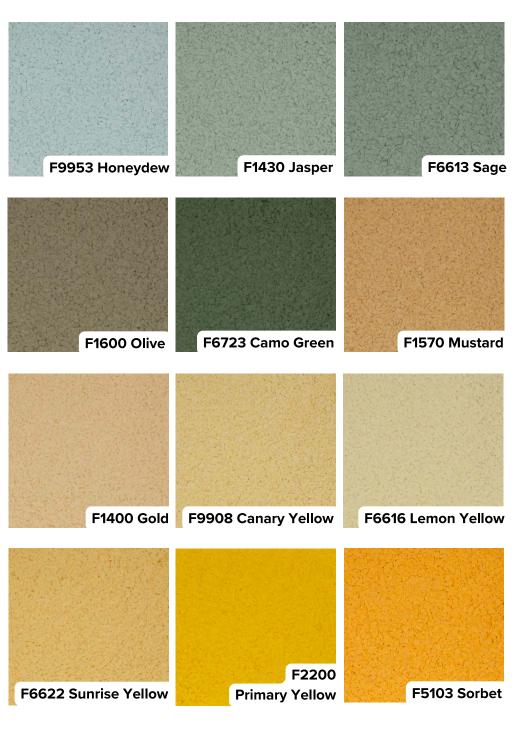

Colors are digital representations and may vary from actual flake colors. concretefloorsolutions.com / 610-366-0208 Pictured flakes are 1/8" size.

Colors are digital representations and may vary from actual flake colors. concretefloorsolutions.com / 610-366-0208 Pictured flakes are 1/8" size.