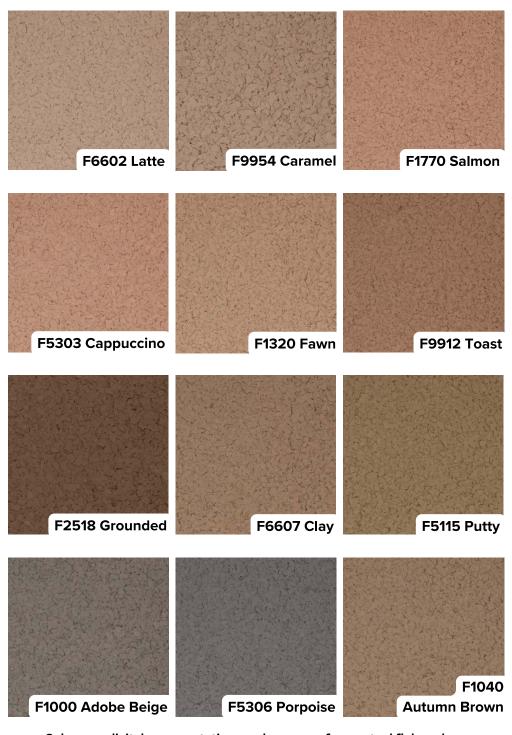

Colors are digital representations and may vary from actual flake colors. concretefloorsolutions.com / 610-366-0208 Pictured flakes are 1/8" size.

Colors are digital representations and may vary from actual flake colors. concretefloorsolutions.com / 610-366-0208 Pictured flakes are 1/8" size.