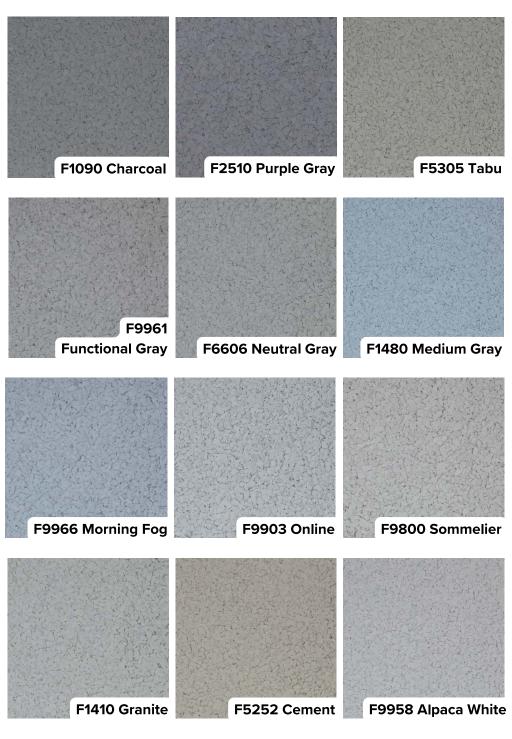

Colors are digital representations and may vary from actual flake colors. concretefloorsolutions.com / 610-366-0208 Pictured flakes are 1/8" size.

Colors are digital representations and may vary from actual flake colors. concretefloorsolutions.com / 610-366-0208
Pictured flakes are 1/8" size.