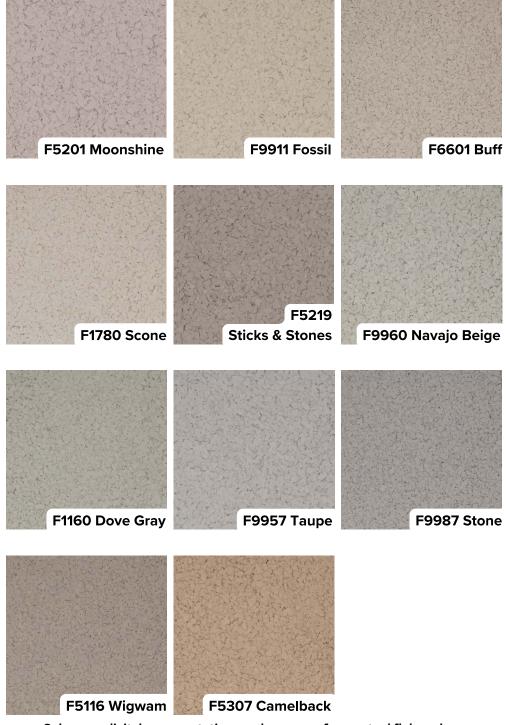

Colors are digital representations and may vary from actual flake colors. concretefloorsolutions.com / 610-366-0208 Pictured flakes are 1/8" size.

Colors are digital representations and may vary from actual flake colors. concretefloorsolutions.com / 610-366-0208
Pictured flakes are 1/8" size.