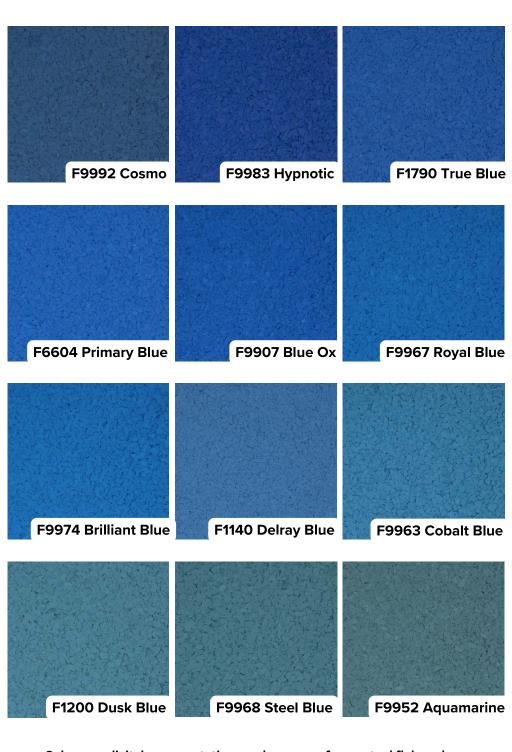

Colors are digital representations and may vary from actual flake colors. concretefloorsolutions.com / 610-366-0208 Pictured flakes are 1/8" size.

Colors are digital representations and may vary from actual flake colors. concretefloorsolutions.com / 610-366-0208 Pictured flakes are 1/8" size.