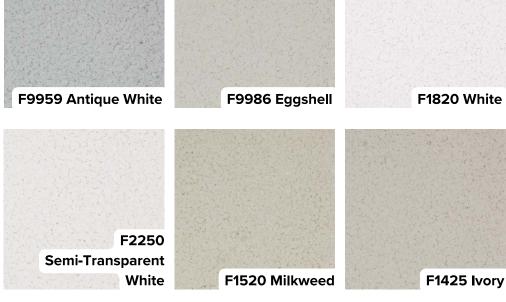

Colors are digital representations and may vary from actual flake colors. concretefloorsolutions.com / 610-366-0208 Pictured flakes are 1/8" size.

Colors are digital representations and may vary from actual flake colors. concretefloorsolutions.com / 610-366-0208 Pictured flakes are 1/8" size.

Colors are digital representations and may vary from actual flake colors. concretefloorsolutions.com / 610-366-0208

Pictured flakes are 1/8" size.