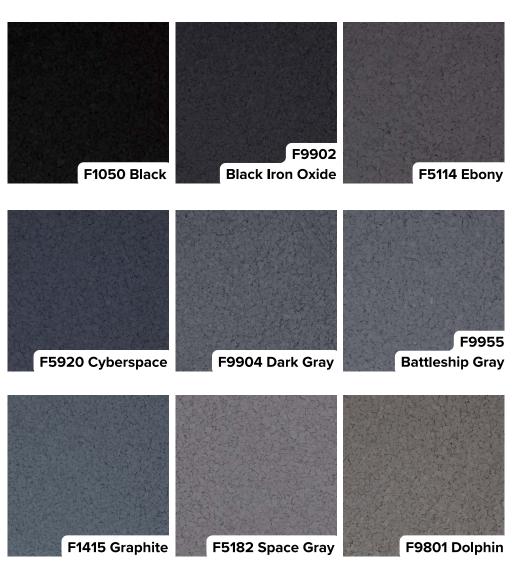

## **SOLID COLOR FLAKES**

Colors are digital representations and may vary from actual flake colors. concretefloorsolutions.com / 610-366-0208

Pictured flakes are 1/8" size.

Colors are digital representations and may vary from actual flake colors.

concretefloorsolutions.com / 610-366-0208

Pictured flakes are 1/8" size.

Colors are digital representations and may vary from actual flake colors. concretefloorsolutions.com / 610-366-0208

Pictured flakes are 1/8" size.