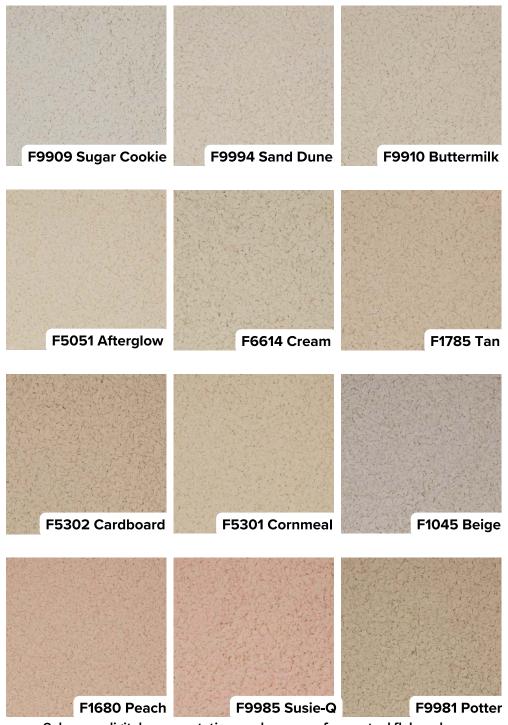

## **SOLID COLOR FLAKES**

Colors are digital representations and may vary from actual flake colors. concretefloorsolutions.com / 610-366-0208

Pictured flakes are 1/8" size.

Colors are digital representations and may vary from actual flake colors.

concretefloorsolutions.com / 610-366-0208

Pictured flakes are 1/8" size.

Colors are digital representations and may vary from actual flake colors. concretefloorsolutions.com / 610-366-0208

Pictured flakes are 1/8" size.